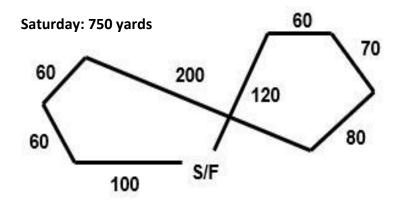

### **Course Plan**

The club reserves the right to alter the courses as required by weather and/or field conditions on the day of the trial. The courses will be reversed for finals and again for run-offs or at the discretion of the judges.