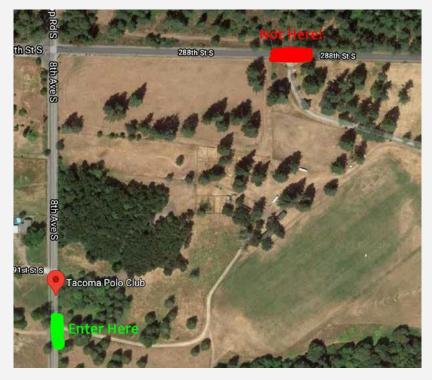

# **Driving Directions**

Site address: 29125 8th Ave S, Roy, WA

**From the North:** From I-5 take exit #127 (Hwy 512 Puyallup exit) towards Puyallup. Take the Pacific Ave exit (Hwy 7) and turn right. Go south on Pacific Ave approximately 5 miles to the Roy "Y" and bear right on WA-507/Spanaway McKenna Hwy. Go 1.2 miles and turn slight left onto 8th Ave. Go 5.2 miles and turn left into the first driveway after the flashing yellow light at the 288th St. intersection. Follow dirt road to the club house and find a place to park.

**From the South:** Take I-5 exit 88A (Tenino exit), turn right onto Old Hwy 99 SE. Go approximately 8 miles and turn right on Hwy 507. Follow Hwy 507 approximately 14 miles to Yelm. Turn right onto Hwy 507 N/E Yelm Ave and follow for approximately 3 miles. Turn right on Hwy 702/352nd St. Go 5.3 miles to flashing yellow light and turn left on 8th Ave. Go approx. 3.5 miles. The Polo Field is down a dirt road in the trees on the right just before the 288th Street intersection, and will be marked with signage. Follow dirt road to the club house and find a place to park.

GPS may lead you to a private driveway on the cross street 288th. The property owners have requested that we DO NOT USE this private driveway to access the property. Please only use the main entrance on 8th Ave S.